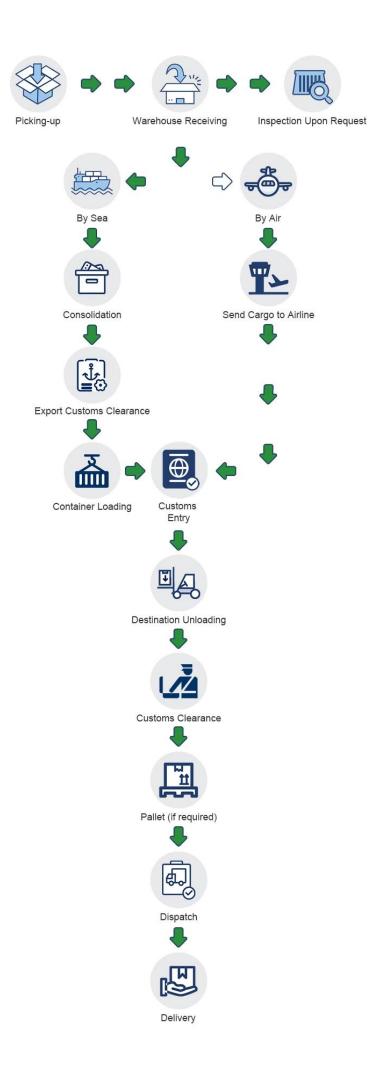

5 days |

### What we can do

| Service Items             | Door to Door |            | Door to Port | Port to Door | Port to Port |
|---------------------------|--------------|------------|--------------|--------------|--------------|
|                           | DDP          | <b>DDU</b> | Door to Port | FOIL to Door | Fort to Fort |
| Pick up goods             | √            | V          | √            | ×            | ×            |
| Export custom declaration | √            | √          | √            | ×            | ×            |

| Transportation          | V | V | √ | √ | √ |
|-------------------------|---|---|---|---|---|
| Import custom clearance | V | V | × | √ | × |
| Duty&VAT                | V | × | × | √ | × |
| Delivery to door        | V | V | × | √ | × |

# How to do



### **Company Profile**

Sunny Worldwide Logistics (Shenzhen) Limited - established in 1998, an international freight forwarder in China.

Sunny Worldwide Logistics proven and reliable shippingsolution, offering consistent, high-quality service worldwide for any kind of freight.

Our company is a large and professional logistics company, we provide the sea, land, air transport, customs clearance, inspection and trailer, CO, F/A, fumigation, insurance and other related itmes in one service.

The spirit of service of our business is Professionalism Focus High Efficiency. We are responsible for each and every step of the shippment.