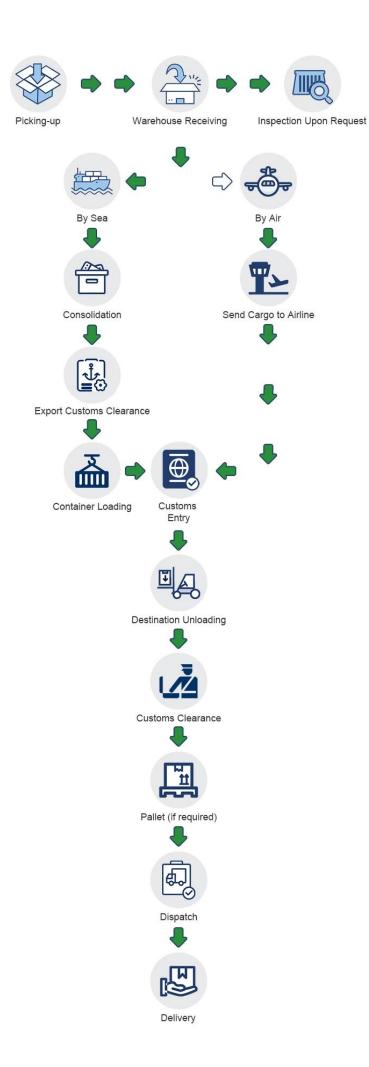

\*\*\* Before you inquire, please confirm which way you choose \*\*\*

This is how the shipment goes:

As for the transportation time, please take the following table as a reference.

| Destination | Schedule                          | Duration   |  |
|-------------|-----------------------------------|------------|--|
| Manila      | Every Tuesday / Thursday / Friday | 20-25 days |  |
| Davao       | Every Friday                      | 20 days    |  |
| Cebu        | Every Friday                      | 20 days    |  |
| U.S.        | every day                         | 18-22 days |  |
| Europe      | every day                         | 20-25 days |  |