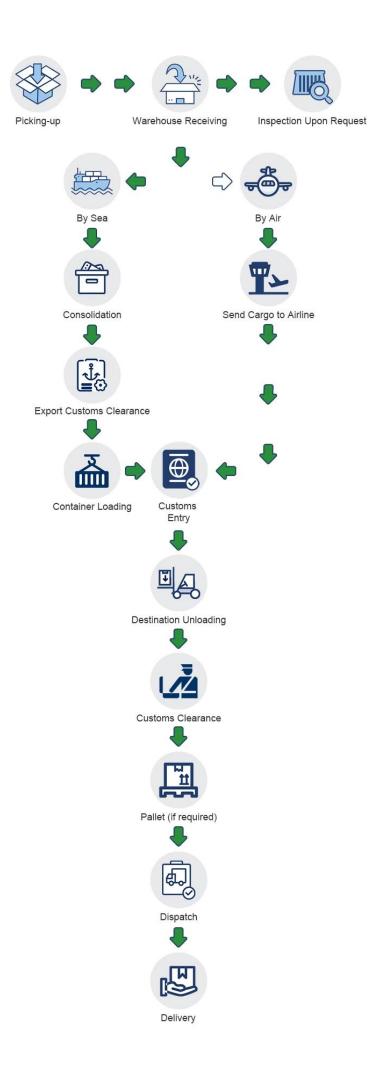

ys |

## What we can do

| Service Items             |   | o Door<br>DDU | Door to Port | Port to Door | Port to Port |
|---------------------------|---|---------------|--------------|--------------|--------------|
| Pick up goods             | √ | V             | √            | ×            | ×            |
| Export custom declaration | √ | V             | √            | ×            | ×            |
| Transportation            | √ | V             | √            | √            | √            |
| Import custom clearance   | √ | V             | ×            | √            | ×            |
| Duty&VAT                  | √ | ×             | ×            | √            | ×            |
| Delivery to door          | V | V             | ×            | √            | ×            |

## How to do



#### **Company Profile**

Sunny Worldwide Logistics (Shenzhen) Limited - established in 1998, an international freight forwarder in China.

Sunny Worldwide Logistics proven and reliable shippingsolution, offering consistent, high-quality service worldwide for any kind of freight.

Our company is a large and professional logistics company, we provide the sea, land, air transport, customs clearance, inspection and trailer, CO, F/A, fumigation, insurance and other related itmes in one service.

The spirit of service of our business is Professionalism Focus High Efficiency. We are responsible for each and every step of the shippment.