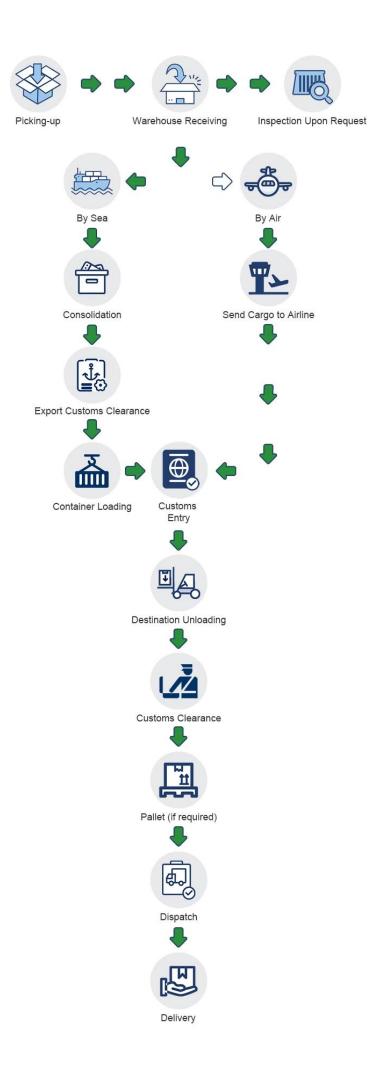

Port to Port |
|---------------------------|--------------|-----|--------------|--------------|--------------|
| Service Items             | DDP          | DDU | Door to Port | Port to Door | Port to Port |
| Pick up goods             | V            | V   | √            | ×            | ×            |
| Export custom declaration | V            | V   | √            | ×            | ×            |
| Transportation            | V            | V   | √            | √            | √            |
| Import custom clearance   | V            | V   | ×            | √            | ×            |
| Duty&VAT                  | V            | ×   | ×            | √            | ×            |
| Delivery to door          | V            | V   | ×            | √            | ×            |

#### How to do



#### **Company Profile**

Sunny Worldwide Logistics (Shenzhen) Limited - established in 1998, an international freight forwarder in China.

Sunny Worldwide Logistics proven and reliable shippingsolution, offering consistent, high-quality service worldwide for any kind of freight.

Our company is a large and professional logistics company, we provide the sea, land, air transport, customs clearance, inspection and trailer, CO, F/A, fumigation, insurance and other related itmes in one service.

The spirit of service of our business is Professionalism Focus High Efficiency. We are responsible for each and every step of the shipment.