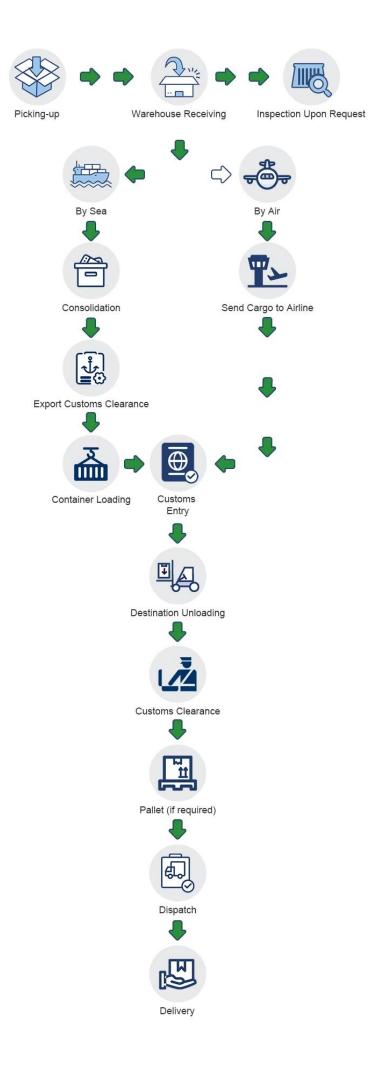

\*\*\* Before you inquire, please confirm which way you choose \*\*\*

This is how the shipment goes:

As for the transportation time, please take the following table as a reference.

| Destination | Schedule                          | Duration   |
|-------------|-----------------------------------|------------|
| Manila      | Every Tuesday / Thursday / Friday | 15 days    |
| Davao       | Every Friday                      | 25 days    |
| Cebu        | Every Friday                      | 25 days    |
| U.S         | Depending on timetable            | 30-35 days |
| Europe      | Depending on timetable            | 40-45 days |