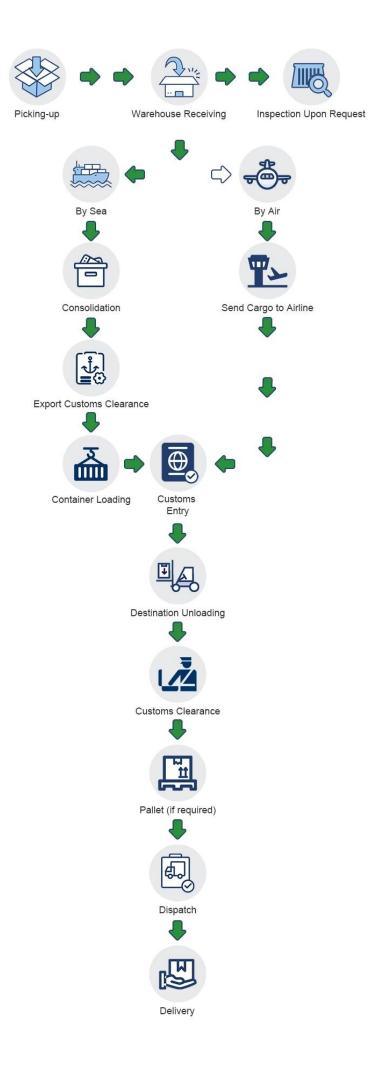

\*\*\* Before you inquire, please confirm which way you choose \*\*\*

This is how the shipment goes:

As for the transportation time, please take the following table as a reference.

| Destination | Schedule                          | Duration   |
|-------------|-----------------------------------|------------|
| Manila      | Every Tuesday / Thursday / Friday | 20-25 days |
| Davao       | Every Friday                      | 20 days    |
| Service     | Every Friday                      | 20 days    |
| U.S         | every day                         | 18-22 days |
| Europe      | every day                         | 20-25 days |