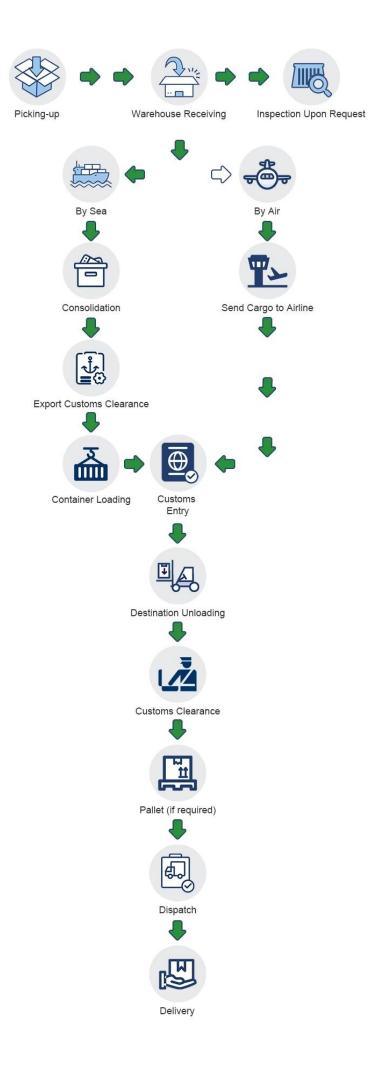

Sunny Worldwide Logistics is your BEST answer.

Sales Department

**Marketing Department** 

**Operation Department** 

This is how the shipment goes:

Sunny Worldwide Logistics Team

As for the transportation time, please take the following table as a reference.

| Destination | Schedule                          | Duration   |
|-------------|-----------------------------------|------------|
| Manila      | Every Tuesday / Thursday / Friday | 20-25 days |
| Davao       | Every Friday                      | 20 days    |
| Cebu        | Every Friday                      | 20 days    |
| U.S.        | every day                         | 18-22 days |
| Europe      | every day                         | 20-25 days |