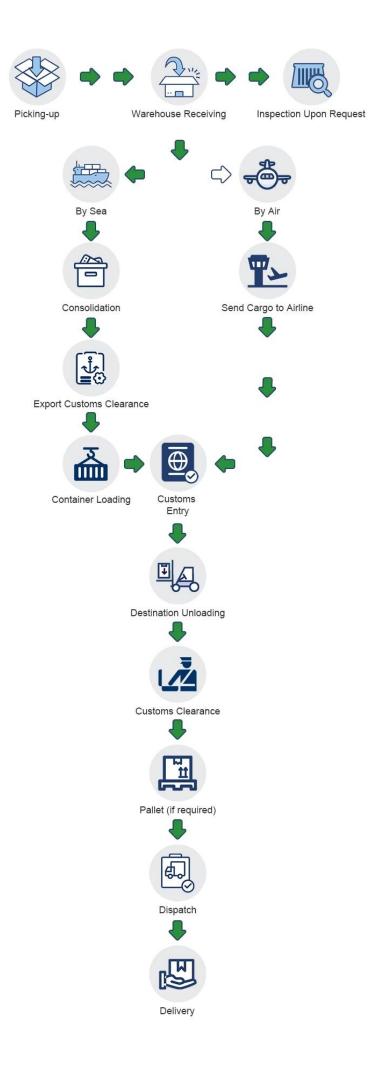

Port to Port |
|---------------------------|--------------|-----|--------------|--------------|--------------|
|                           | DDP          | DDU |              |              | 1011101011   |
| Pick up goods             | $\checkmark$ | √   | $\checkmark$ | ×            | ×            |
| Export custom declaration | $\checkmark$ | √   | $\checkmark$ | ×            | ×            |
| Transportation            | $\checkmark$ | √   | $\checkmark$ | $\checkmark$ | $\checkmark$ |
| Import custom clearance   | $\checkmark$ | √   | ×            | $\checkmark$ | ×            |
| Duty&VAT                  | $\checkmark$ | ×   | ×            | $\checkmark$ | ×            |
| Delivery to door          | $\checkmark$ | √   | ×            | $\checkmark$ | ×            |

#### How to do



# **Company Profile**

<u>Sunny Worldwide Logistics (Shenzhen) Limited</u> - established in 1998, an international freight forwarder in China.

Sunny Worldwide Logistics proven and reliable shippingsolution, offering consistent, high-quality service worldwide for any kind of freight.

Our company is a large and professional logistics company, we provide the sea, land,air transport, customs clearance, inspection and trailer, CO, F/A, fumigation, insurance and other related itmes in one service.

The spirit of service of our business isProfessionalism Focus High Efficiency. We are responsible for each and every step of the shippment.

×