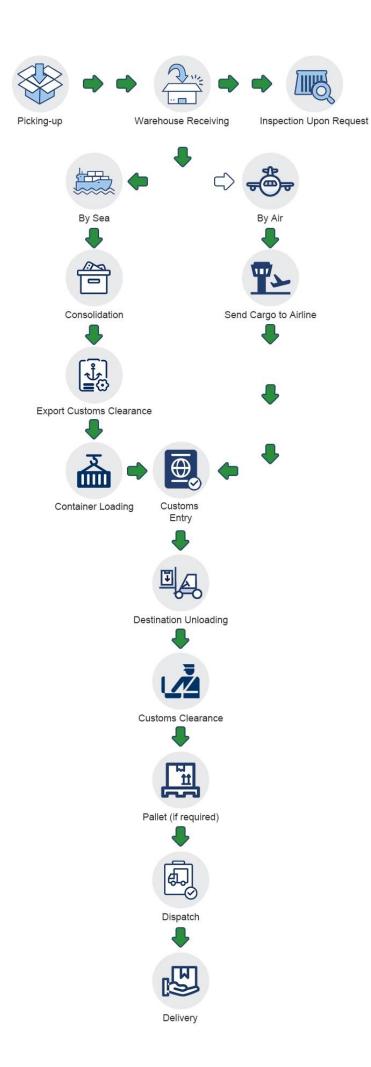

| Port to Port |
|---------------------------|--------------|-----|--------------|--------------|--------------|
| Service Items             | DDP          | DDU | Door to Port | Port to Door | FUIL TO PUIL |
| Pick up goods             | √            | V   | √            | ×            | ×            |
| Export custom declaration | √            | V   | √            | ×            | ×            |
| Transportation            | √            | V   | √            | √            | √            |
| Import custom clearance   | √            | V   | ×            | √            | ×            |
| Duty&VAT                  | √            | ×   | ×            | √            | ×            |
| Delivery to door          | √            | V   | ×            | √            | ×            |

# How to do



## **Company Profile**

<u>Sunny Worldwide Logistics (Shenzhen) Limited</u> - established in 1998, an international freight forwarder in China.

Sunny Worldwide Logistics proven and reliable shippingsolution, offering consistent, high-quality service worldwide for any kind of freight.

Our company is a large and professional logistics company, we provide the sea, land, air transport, customs clearance, inspection and trailer, CO, F/A, fumigation, insurance and other related itmes in one service.

The spirit of service of our business is Professionalism Focus High Efficiency. We are responsible for each and every step of the shippment.