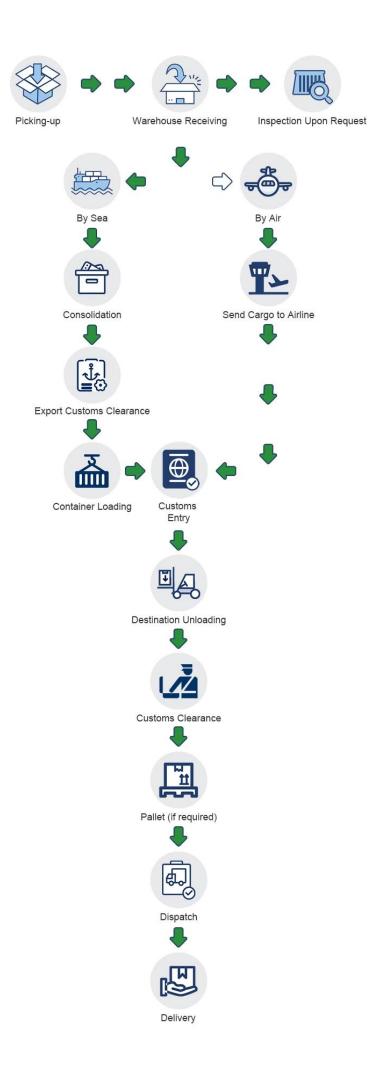

**Sunny Worldwide Logistics** is your **BEST** answer.

**Sales Department** 

**Operation Department** 

**Marketing Department** 

**Sunny Worldwide Logistics Team** 

This is how the shipment goes:

As for the transportation time, please take the following table as a reference.