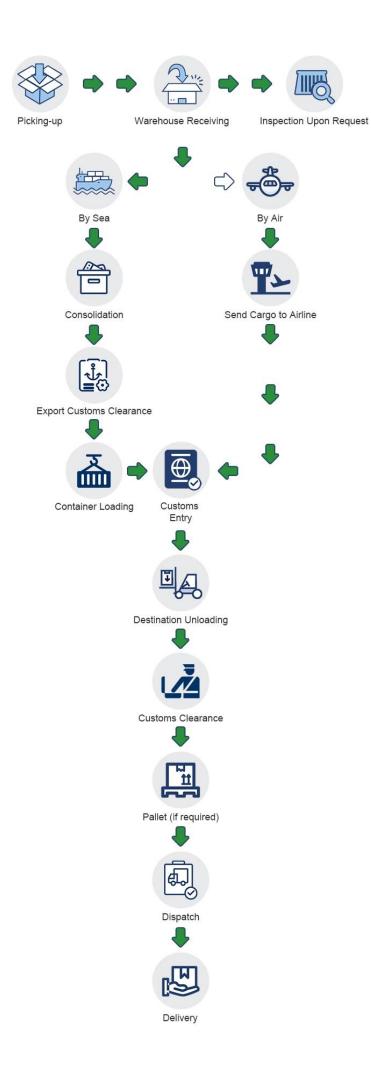

| Port to Port |
|---------------------------|--------------|-----|--------------|--------------|--------------|
| Service Items             | DDP          | DDU | Door to Port | Port to Door | FULLU PULL   |
| Pick up goods             | √            | V   | √            | ×            | ×            |
| Export custom declaration | √            | V   | $\checkmark$ | ×            | ×            |
| Transportation            | √            | V   | $\checkmark$ | √            | √            |
| Import custom clearance   | √            | V   | ×            | √            | ×            |
| Duty&VAT                  | V            | ×   | X            | √            | ×            |
| Delivery to door          | √            | V   | ×            | √            | ×            |

# How to do



## **Company Profile**

<u>Sunny Worldwide Logistics (Shenzhen) Limited</u> - established in 1998, an international freight forwarder in China.

Sunny Worldwide Logistics proven and reliable shippingsolution, offering consistent, high-quality service worldwide for any kind of freight.

Our company is a large and professional logistics company, we provide the sea, land, air transport, customs clearance, inspection and trailer, CO, F/A, fumigation, insurance and other related itmes in one service.

The spirit of service of our business is Professionalism Focus High Efficiency. We are responsible for each and every step of the shippment.