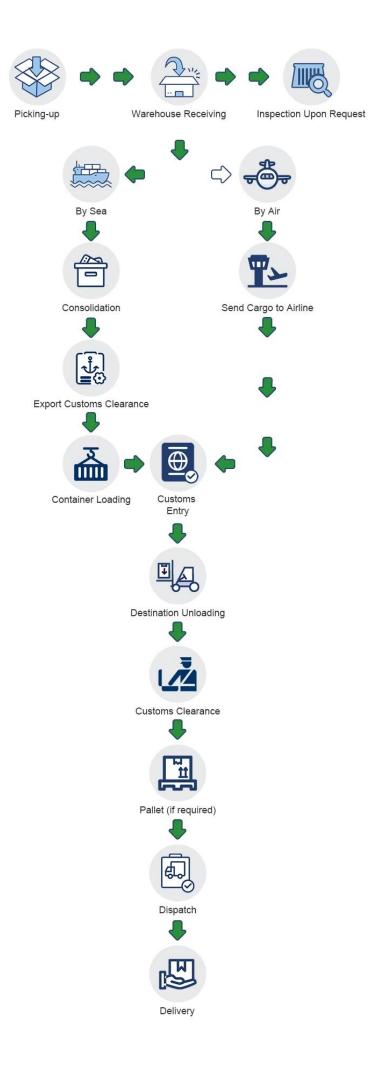

rt | Port to Door | Port to Port |
|---------------------------|---------------|---------------|--------------|--------------|--------------|
| Pick up goods             | $\checkmark$  | √             | $\checkmark$ | ×            | ×            |
| Export custom declaration | $\checkmark$  | √             | $\checkmark$ | ×            | ×            |
| Transportation            | $\checkmark$  | √             | $\checkmark$ | $\checkmark$ | $\checkmark$ |
| Import custom clearance   | $\checkmark$  | $\checkmark$  | ×            | $\checkmark$ | ×            |
| Duty&VAT                  | $\checkmark$  | ×             | ×            | $\checkmark$ | ×            |
| Delivery to door          | $\checkmark$  | √             | ×            | $\checkmark$ | ×            |

### How to do



# **Company Profile**

<u>Sunny Worldwide Logistics (Shenzhen) Limited</u> - established in 1998, an international freight forwarder in China.

Sunny Worldwide Logistics proven and reliable shippingsolution, offering consistent, high-quality service worldwide for any kind of freight.

Our company is a large and professional logistics company, we provide the sea, land,air transport, customs clearance, inspection and trailer, CO, F/A, fumigation, insurance and other related itmes in one service.

The spirit of service of our business isProfessionalism Focus High Efficiency. We are responsible for each and every step of the shippment.

×