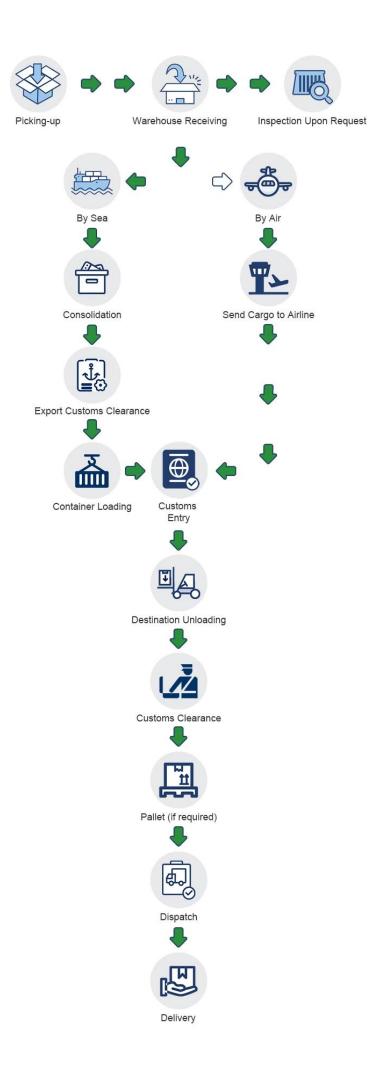

Port to Port |
|---------------------------|--------------|-----|--------------|--------------|--------------|
| Service Items             | DDP          | DDU | Door to Port | Port to Door | Port to Port |
| Pick up goods             | V            | V   | √            | ×            | ×            |
| Export custom declaration | V            | V   | √            | ×            | ×            |
| Transportation            | V            | V   | √            | √            | √            |
| Import custom clearance   | V            | V   | ×            | √            | ×            |
| Duty&VAT                  | V            | ×   | ×            | √            | ×            |
| Delivery to door          | V            | V   | ×            | √            | ×            |

### How to do



#### **Company Profile**

Sunny Worldwide Logistics (Shenzhen) Limited - established in 1998, an international freight forwarder in China.

Sunny Worldwide Logistics proven and reliable shippingsolution, offering consistent, high-quality service worldwide for any kind of freight.

Our company is a large and professional logistics company, we provide the sea, land, air transport, customs clearance, inspection and trailer, CO, F/A, fumigation, insurance and other related itmes in one service.

The spirit of service of our business is Professionalism Focus High Efficiency. We are responsible for each and every step of the shipment.