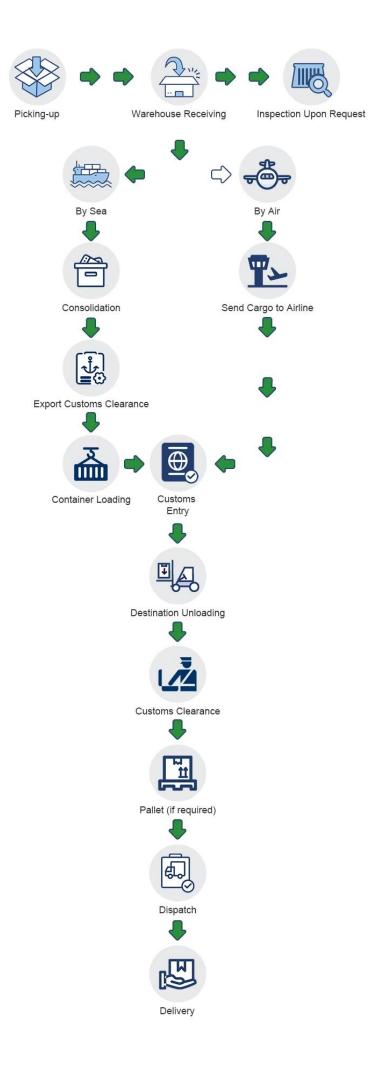

DDU          |              | 101110 0001  |              |
| Pick up goods             | $\checkmark$ | $\checkmark$ | $\checkmark$ | ×            | ×            |
| Export custom declaration | $\checkmark$ | $\checkmark$ | $\checkmark$ | ×            | ×            |

| Transportation          | $\checkmark$ | $\checkmark$ | $\checkmark$ | $\checkmark$ | $\checkmark$ |
|-------------------------|--------------|--------------|--------------|--------------|--------------|
| Import custom clearance | $\checkmark$ | $\checkmark$ | ×            | $\checkmark$ | ×            |
| Duty&VAT                | $\checkmark$ | ×            | ×            | $\checkmark$ | ×            |
| Delivery to door        | $\checkmark$ | $\checkmark$ | ×            | $\checkmark$ | ×            |

# How to do



## **Company Profile**

<u>Sunny Worldwide Logistics</u> (Shenzhen) Limited - established in 1998, an international freight forwarder in China.

Sunny Worldwide Logistics proven and reliable shippingsolution, offering consistent, high-quality service worldwide for any kind of freight.

Our company is a large and professional logistics company, we provide the sea, land,air transport, customs clearance, inspection and trailer, CO, F/A, fumigation, insurance and other related itmes in one service.

The spirit of service of our business isProfessionalism Focus High Efficiency. We are responsible for each and every step of the shippment.

×