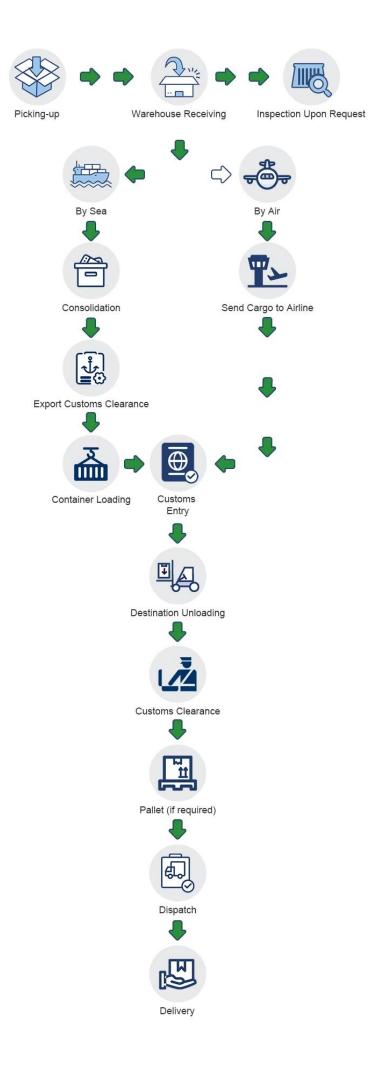

\*\*\* Before you inquire, please confirm which way you choose \*\*\*

This is how the shipment goes:

As for the transportation time, please take the following table as a reference.

| Destination | Schedule                          | Duration   |
|-------------|-----------------------------------|------------|
| Manila      | Every Tuesday / Thursday / Friday | 20-25 days |
| Davao       | Every Friday                      | 20 days    |
| Cebu        | Every Friday                      | 20 days    |
| U.S.        | every day                         | 18-22 days |
| Europe      | every day                         | 20-25 days |