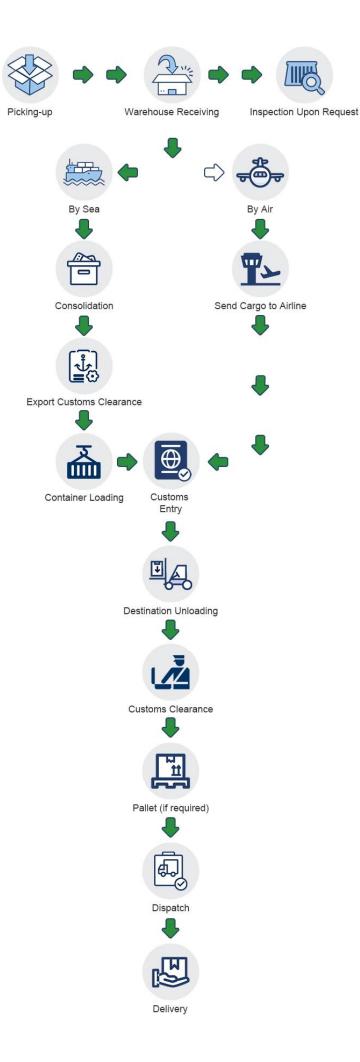

| Port to Port |
|---------------------------|--------------|-----|--------------|--------------|--------------|
| Service Items             | DDP          | DDU | Door to Port | Port to Door | Poit to Poit |
| Pick up goods             | √            | V   | √            | ×            | ×            |
| Export custom declaration | √            | V   | $\checkmark$ | ×            | ×            |
| Transportation            | √            | V   | $\checkmark$ | √            | √            |
| Import custom clearance   | √            | V   | ×            | √            | ×            |
| Duty&VAT                  | √            | ×   | X            | √            | ×            |
| Delivery to door          | √            | V   | ×            | √            | ×            |

## How to do



## **Company Profile**

Sunny Worldwide Logistics (Shenzhen) Limited - established in 1998, an international freight forwarder in China.

Sunny Worldwide Logistics proven and reliable shippingsolution, offering consistent, high-quality service worldwide for any kind of freight.

Our company is a large and professional logistics company, we provide the sea, land, air transport, customs clearance, inspection and trailer, CO, F/A, fumigation, insurance and other related itmes in one service.

The spirit of service of our business is Professionalism Focus High Efficiency. We are responsible for each and every step of the shippment.