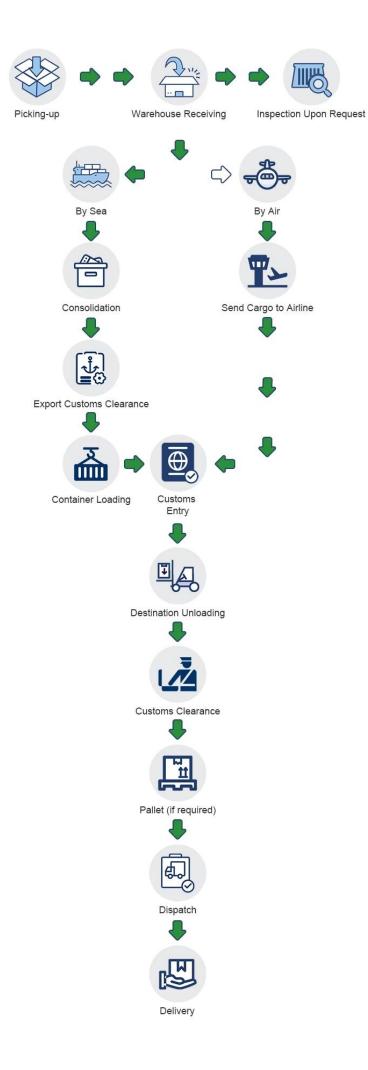

\*\*\* Before you inquire, please confirm which way you choose \*\*\*

This is how the shipment goes:

As for the transportation time, please take the following table as a reference.

| Destination | Schedule                          | Duration   |
|-------------|-----------------------------------|------------|
| Manila      | Every Tuesday / Thursday / Friday | 15 days    |
| Davao       | Every Friday                      | 25 days    |
| Cebu        | Every Friday                      | 25 days    |
| U.S.        | Depending on timetable            | 30-40 days |
| Europe      | Depending on timetable            | 40-45 days |