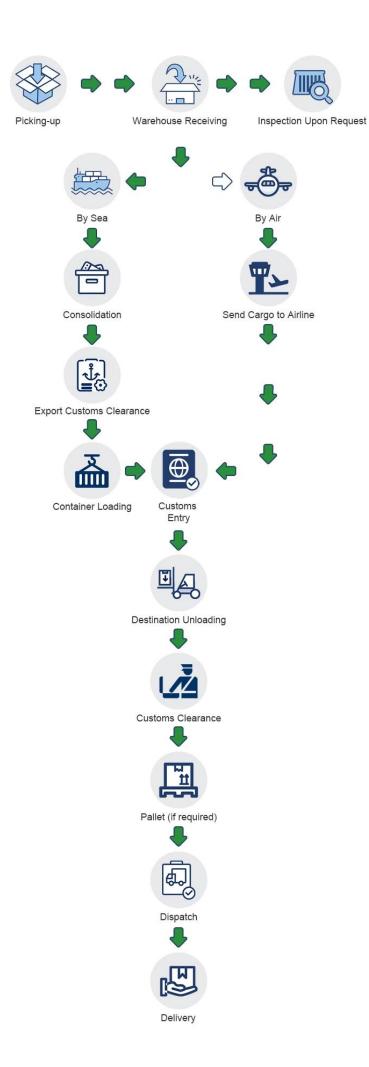

\*\*\* Before you inquire, please confirm which way you choose \*\*\*

This is how the shipment goes:

As for the transportation time, please take the following table as a reference.

| Destination | Schedule                          | Duration   |
|-------------|-----------------------------------|------------|
| Manila      | Every Tuesday / Thursday / Friday | 15 days    |
| Davao       | Every Friday                      | 25 days    |
| Cebu        | Every Friday                      | 25 days    |
| U.S         | Depending on timetable            | 30-40 days |
| Europe      | Depending on timetable            | 40-45 days |