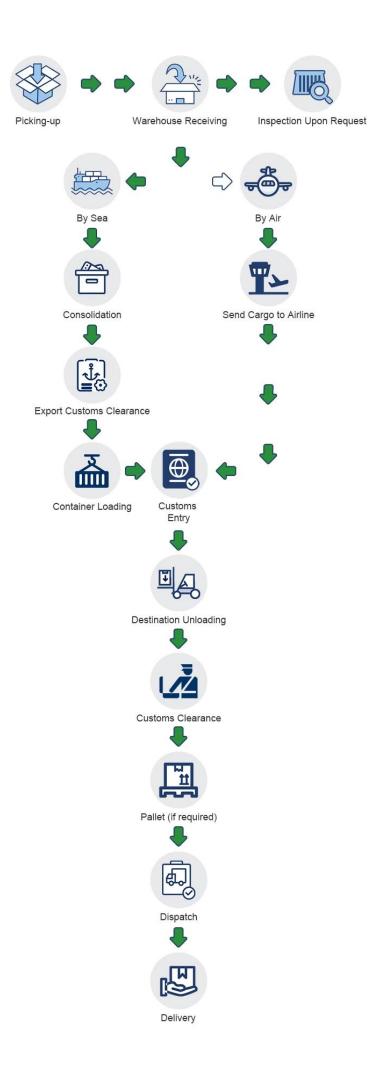

\*\*\* Before you inquire, please confirm which way you choose \*\*\*

This is how the shipment goes:

As for the transportation time, please take the following table as a reference.

| Destination | Schedule               | Duration |
|-------------|------------------------|----------|
| Manila      | Every day              | 1-3 days |
| Davao       | Every day              | 1-3 days |
| Cebu        | Every day              | 1-3 days |
| U.S         | Depending on timetable | 1-5 days |
| Europe      | Depending on timetable | 1-5 days |