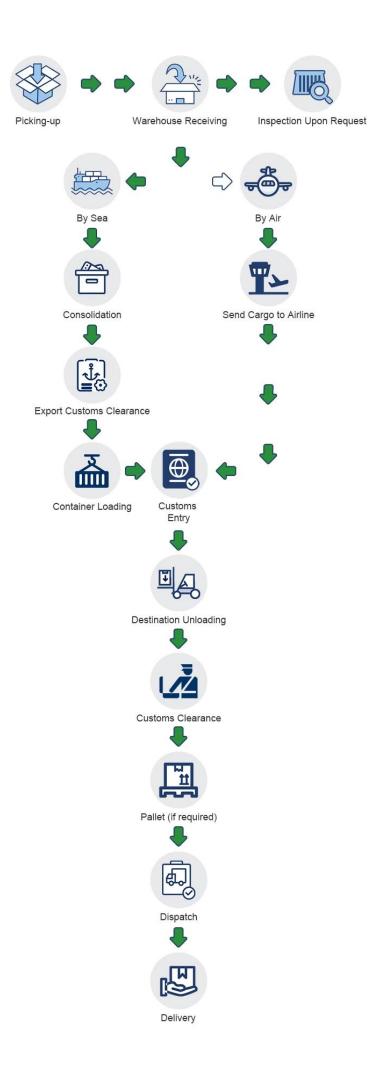

| Door t | o Door<br>DDU | Door to Port | Port to Door | Port to Port |
|---------------------------|--------|---------------|--------------|--------------|--------------|
| Pick up goods             |        | $\sqrt{}$     | $\sqrt{}$    | X            | X            |
| Export custom declaration |        | $\sqrt{}$     | $\sqrt{}$    | X            | X            |
| Transportation            |        | $\sqrt{}$     | $\sqrt{}$    | $\sqrt{}$    | $\sqrt{}$    |
| Import custom clearance   |        | $\sqrt{}$     | X            | $\sqrt{}$    | X            |
| Duty &VAT                 |        | X             | X            | V            | X            |
| Delivery to door          |        |               | X            | V            | X            |

## How to do