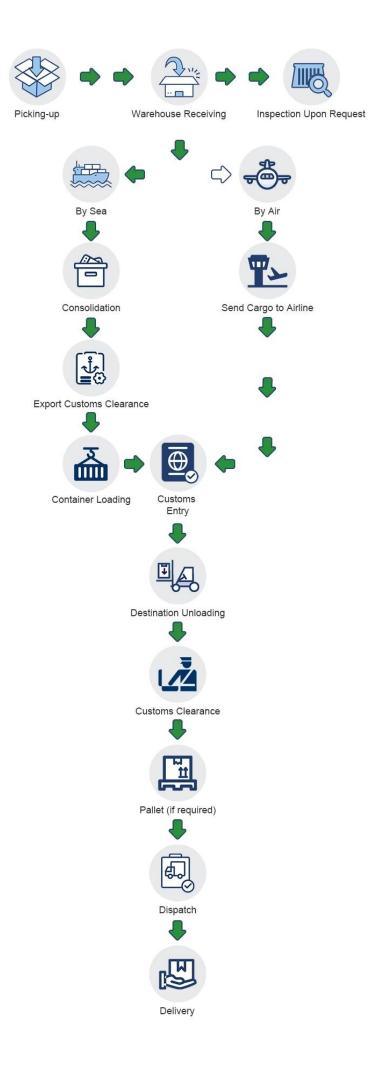

#### \*\*\* Before you inquire, please confirm which way you choose \*\*\*

This is how the shipment goes:

As for the transportation time, please take the following table as a reference.

| Destination | Schedule                          | Duration   |
|-------------|-----------------------------------|------------|
| Manila      | Every Tuesday / Thursday / Friday | 20-25 days |
| Davao       | Every Friday                      | 20 days    |
| Cebu        | Every Friday                      | 20 days    |
| U.S.        | every day                         | 18-22 days |
| Europe      | every day                         | 20-25 days |