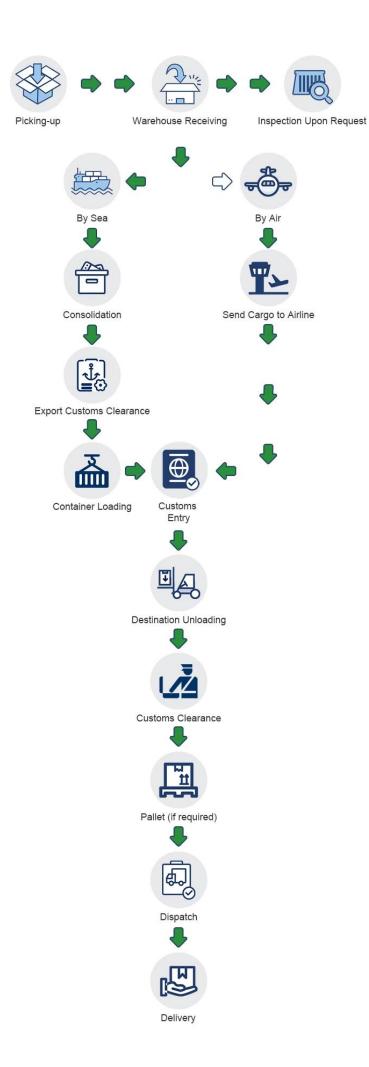

\*\*\* Before you inquire, please confirm which way you choose \*\*\*

This is how the shipment goes:

As for the transportation time, please take the following table as a reference.

| Destination | Schedule               | Duration |
|-------------|------------------------|----------|
| Manila      | Every day              | 1-3 days |
| Davao       | Every day              | 1-3 days |
| Cebu        | Every day              | 1-3 days |
| U.S.        | Depending on timetable | 1-5 days |
| Europe      | Depending on timetable | 1-5 days |