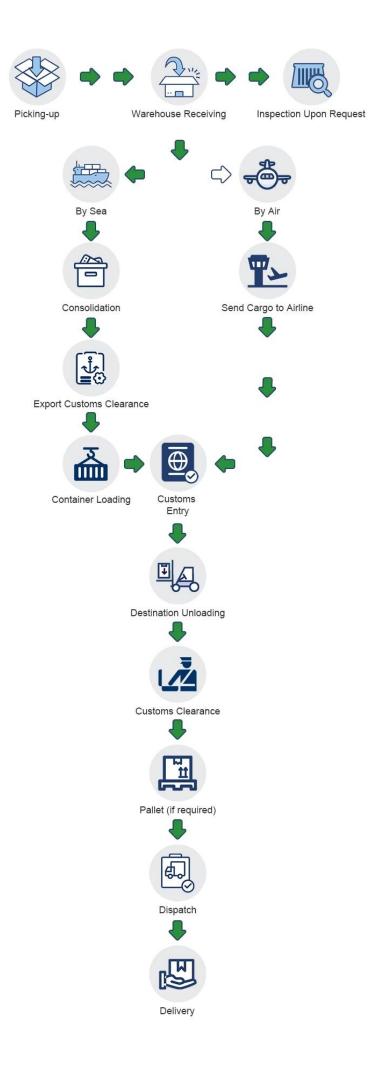

#### \*\*\* Before you inquire, please confirm which way you choose \*\*\*

This is how the shipment goes:

As for the transportation time, please take the following table as a reference.

| Destination | Schedule               | Duration |
|-------------|------------------------|----------|
| Manila      | Every day              | 1-5 days |
| Davao       | Every day              | 1-5 days |
| Cebu        | Every day              | 1-5 days |
| U.S         | Depending on timetable | 1-3 days |
| Europe      | Depending on timetable | 1-3 days |