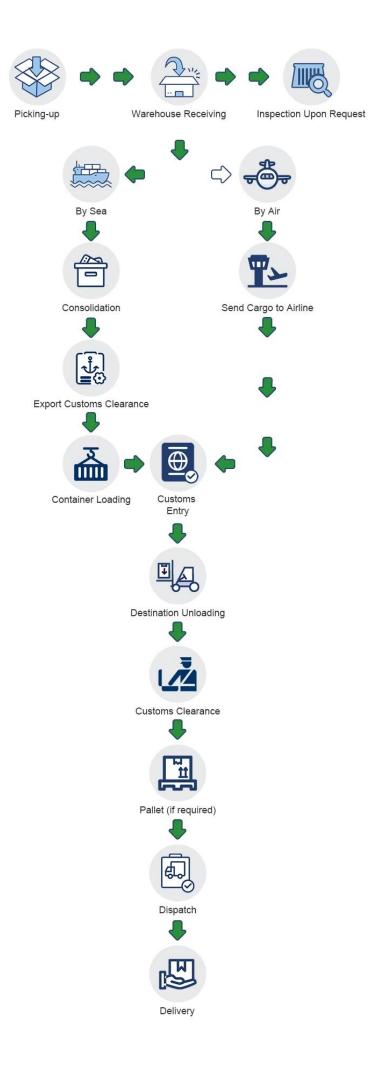

--|-------------------------|--------------|--------------|--------------|--------------|
| Pick up goods             |                         |              |              | Х            | Х            |
| Export custom declaration | $\checkmark$            | $\checkmark$ | $\checkmark$ | Х            | Х            |
| Transportation            | $\checkmark$            | $\checkmark$ | $\checkmark$ | $\checkmark$ | $\checkmark$ |
| Import custom clearance   | $\checkmark$            | $\checkmark$ | Х            | $\checkmark$ | Х            |
| Duty &VAT                 | $\checkmark$            | Х            | Х            | $\checkmark$ | Х            |
| Delivery to door          | $\checkmark$            | $\checkmark$ | Х            | $\checkmark$ | Х            |

# How to do