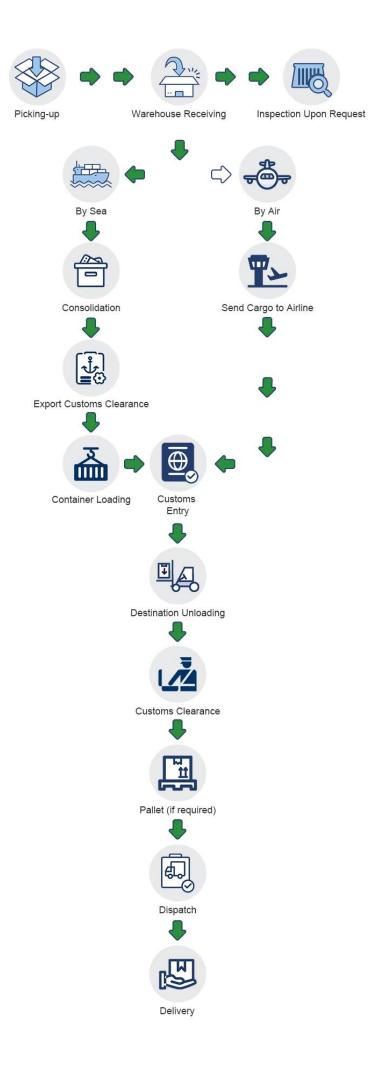

---|--------------|--------------|--------------|
|                           | DDP          | DDU          | Door to Port | Port to Door | Port to Port |
| Pick up goods             | $\checkmark$ | $\checkmark$ | $\checkmark$ | ×            | ×            |
| Export custom declaration | $\checkmark$ | $\checkmark$ | $\checkmark$ | ×            | ×            |
| Transportation            | $\checkmark$ | $\checkmark$ | $\checkmark$ | $\checkmark$ | $\checkmark$ |
| Import custom clearance   | $\checkmark$ | $\checkmark$ | ×            | $\checkmark$ | ×            |
| Duty&VAT                  | $\checkmark$ | ×            | ×            | $\checkmark$ | ×            |
| Delivery to door          | $\checkmark$ | $\checkmark$ | ×            | $\checkmark$ | ×            |

## How to do



# **Company Profile**

Sunny Worldwide Logistics (Shenzhen) Limited - established in 1998, an international freight forwarder in China.

Sunny Worldwide Logistics proven and reliable shippingsolution, offering consistent, high-quality service worldwide for any kind of freight.

Our company is a large and professional logistics company, we provide the sea, land,air transport, customs clearance, inspection and trailer, CO, F/A, fumigation, insurance and other related itmes in one service.

The spirit of service of our business isProfessionalism Focus High Efficiency. We are responsible for each and every step of the shippment.