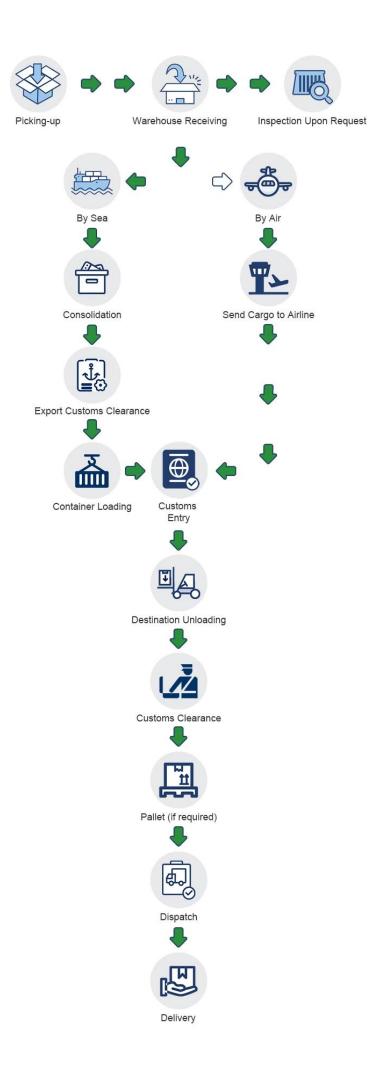

| Port to Port |
|---------------------------|--------------|-----|--------------|--------------|--------------|
| Service Items             | DDP          | DDU | Door to Port | Port to Door | Port to Port |
| Pick up goods             | √            | V   | √            | ×            | ×            |
| Export custom declaration | √            | V   | $\checkmark$ | ×            | ×            |
| Transportation            | √            | V   | $\checkmark$ | √            | √            |
| Import custom clearance   | √            | V   | ×            | √            | ×            |
| Duty&VAT                  | V            | ×   | X            | √            | ×            |
| Delivery to door          | √            | V   | ×            | √            | ×            |

# How to do



# **Company Profile**

Sunny Worldwide Logistics (Shenzhen) Limited - established in 1998, an international freight forwarder in China.

Sunny Worldwide Logistics proven and reliable shippingsolution, offering consistent, high-quality service worldwide for any kind of freight.

Our company is a large and professional logistics company, we provide the sea, land, air transport, customs clearance, inspection and trailer, CO, F/A, fumigation, insurance and other related itmes in one service.

The spirit of service of our business is Professionalism Focus High Efficiency. We are responsible for each and every step of the shippment.