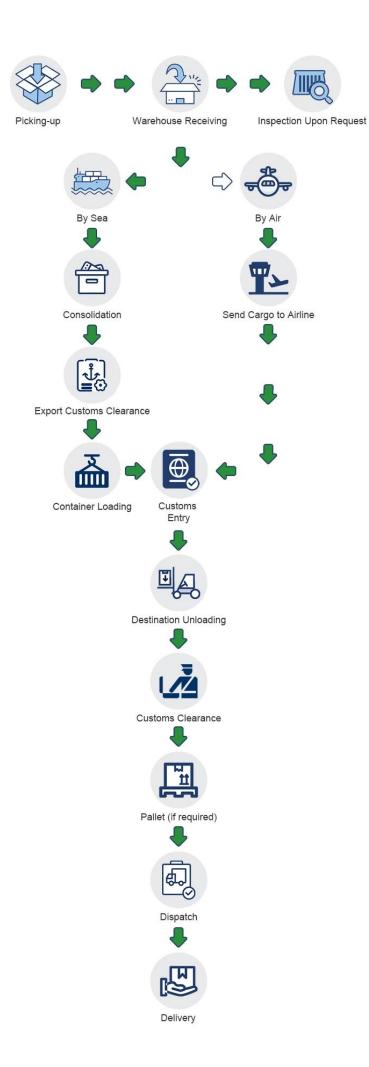

friday                  | 20 days    |
| USA         | every day                     | 18-22 days |
| Europe      | every day                     | 20-25 days |

#### what can we do

| service items      |   | o door<br>DDU | door to port | Port to door | port to port |
|--------------------|---|---------------|--------------|--------------|--------------|
| Pick up goods      | √ | V             | √            | ×            | ×            |
| Export declaration | √ | V             | √            | ×            | ×            |

| transportation           | V | √ | √ | √ | √ |
|--------------------------|---|---|---|---|---|
| Import customs clearance | √ | √ | × | √ | × |
| Customs duties & VAT     | √ | × | × | √ | × |
| Delivery                 | V | V | × | √ | × |

## How to do it



#### **Company Profile**

Hongmingda Logistics (Shenzhen) Co., Ltd. - established in 1998, is an international freight forwarding company in China.

Sunny Worldwide Logistics' proven and reliable shipping solutions provide consistent, high-quality service for any type of freight worldwide.

Our company is a large-scale professional logistics company that provides sea transportation, land transportation, air transportation, customs declaration, inspection declaration, trailer, CO, F/A, fumigation, insurance and other related services.

The service spirit of our enterprise is professional, dedicated and efficient. We are responsible for every step of shipping.