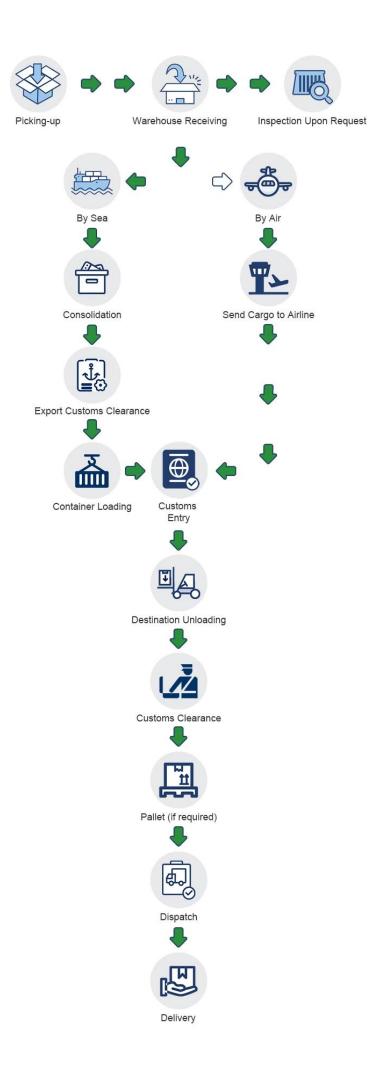

| 20-25 days |

#### what can we do

| service items      | door to door |            | door to port | Port to door | port to port |
|--------------------|--------------|------------|--------------|--------------|--------------|
|                    | DDP          | <b>DDU</b> | door to port | 1011 10 4001 | port to port |
| Pick up goods      | √            | V          | √            | ×            | ×            |
| Export declaration | V            | V          | V            | ×            | ×            |

| transportation           | V | V | √ | √ | √ |
|--------------------------|---|---|---|---|---|
| Import customs clearance | √ | √ | × | √ | × |
| Customs duties & VAT     | √ | × | × | √ | × |
| Delivery                 | V | V | × | √ | × |

## How to do it



### **Company Profile**

Hongmingda Logistics (Shenzhen) Co., Ltd. - established in 1998, is an international freight forwarding company in China.

Sunny Worldwide Logistics' proven and reliable shipping solutions provide consistent, high-quality service for any type of freight worldwide.

Our company is a large-scale professional logistics company that provides sea transportation, land transportation, air transportation, customs declaration, inspection declaration, trailer, CO, F/A, fumigation, insurance and other related services.

The service spirit of our enterprise is professional, dedicated and efficient. We are responsible for every step of shipping.