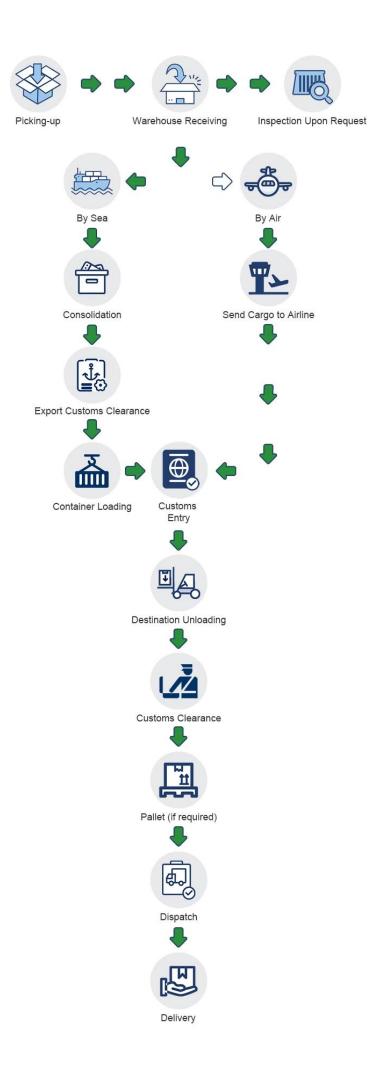

------------|-----|--------------|--------------|--------------|
| Service Items             | DDP                 | DDU | Door to Port | POIL to Door | Port to Port |
| Pick up goods             | √                   | V   | √            | ×            | ×            |
| Export custom declaration | √                   | V   | √            | ×            | ×            |
| Transportation            | √                   | V   | √            | √            | √            |
| Import custom clearance   | √                   | V   | ×            | √            | ×            |
| Duty&VAT                  | √                   | ×   | ×            | √            | ×            |
| Delivery to door          | √                   | √   | ×            | √            | ×            |

# How to do



#### **Company Profile**

Sunny Worldwide Logistics (Shenzhen) Limited - established in 1998, an international freight forwarder in China.

Sunny Worldwide Logistics proven and reliable shippingsolution, offering consistent, high-quality service worldwide for any kind of freight.

Our company is a large and professional logistics company, we provide the sea, land, air transport, customs clearance, inspection and trailer, CO, F/A, fumigation, insurance and other related itmes in one service.

The spirit of service of our business is Professionalism Focus High Efficiency. We are responsible for each and every step of the shippment.