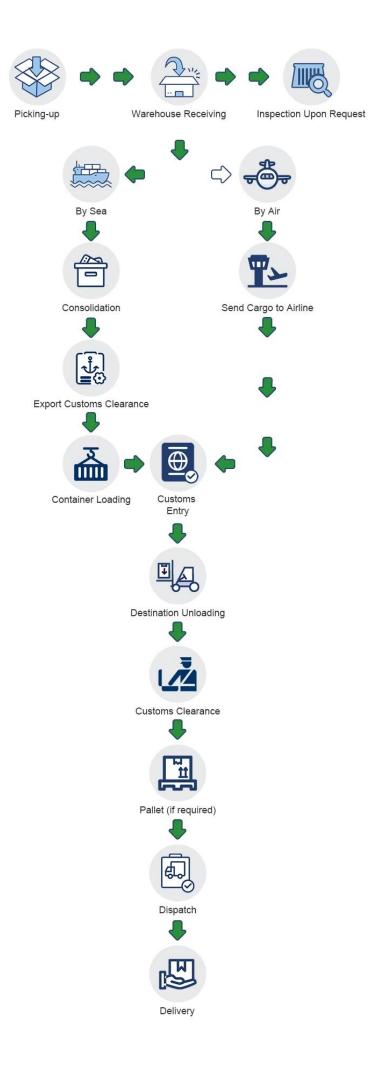

#### This is how the shipment goes:

As for the transportation time, please take the following table as a reference.

| Destination | Schedule                          | Duration   |
|-------------|-----------------------------------|------------|
| Manila      | Every Tuesday / Thursday / Friday | 15 days    |
| Davao       | Every Friday                      | 25 days    |
| Cebu        | Every Friday                      | 25 days    |
| U.S.        | Depending on timetable            | 30-40 days |
| Europe      | Depending on timetable            | 40-45 days |