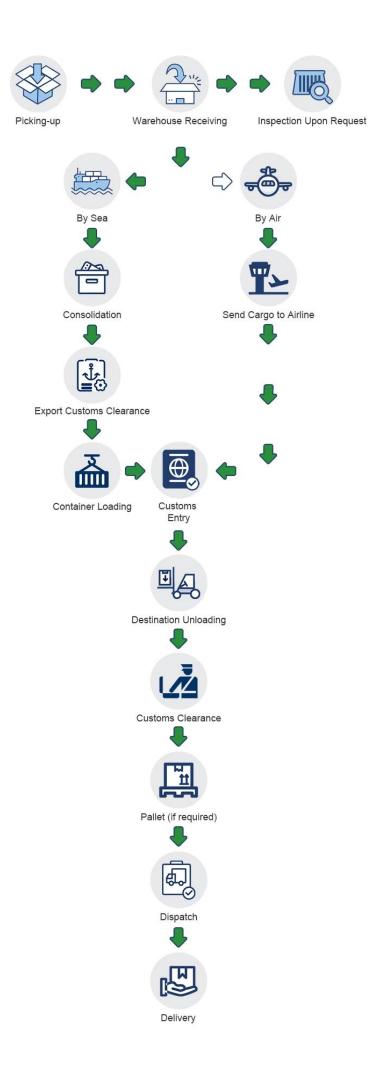

\*\*\* Before you inquire, please confirm which way you choose \*\*\*

This is how the shipment goes:

As for the transportation time, please take the following table as a reference.

| Destination | Schedule                          | Duration   |
|-------------|-----------------------------------|------------|
| Manila      | Every Tuesday / Thursday / Friday | 15 days    |
| Davao       | Every Friday                      | 25 days    |
| Cebu        | Every Friday                      | 25 days    |
| U.S.        | Depending on timetable            | 30-40 days |
| Europe      | Depending on timetable            | 40-45 days |