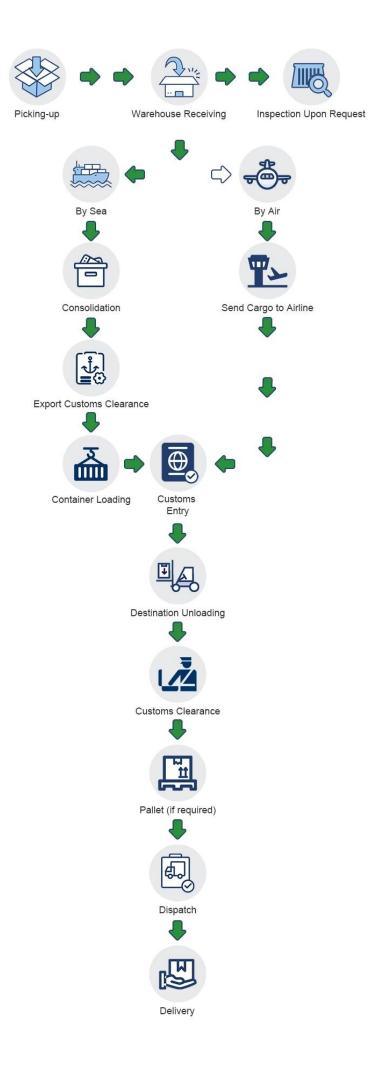

----|--------------|--------------|--------------|
|                           | DDP          | DDU          | Door to Port | Port to Door | Port to Port |
| Pick up goods             | $\checkmark$ | $\checkmark$ | $\checkmark$ | ×            | ×            |
| Export custom declaration | $\checkmark$ | $\checkmark$ | $\checkmark$ | ×            | ×            |
| Transportation            | $\checkmark$ | $\checkmark$ | $\checkmark$ | $\checkmark$ | $\checkmark$ |
| Import custom clearance   | $\checkmark$ | $\checkmark$ | ×            | $\checkmark$ | ×            |
| Duty&VAT                  | $\checkmark$ | ×            | ×            | $\checkmark$ | ×            |
| Delivery to door          | $\checkmark$ | $\checkmark$ | ×            | $\checkmark$ | ×            |

# How to do



### **Company Profile**

<u>Sunny Worldwide Logistics</u> (Shenzhen) Limited - established in 1998, an international freight forwarder in China.

Sunny Worldwide Logistics proven and reliable shippingsolution, offering consistent, high-quality service worldwide for any kind of freight.

Our company is a large and professional logistics company, we provide the sea, land,air transport, customs clearance, inspection and trailer, CO, F/A, fumigation, insurance and other related itmes in one service.

The spirit of service of our business isProfessionalism Focus High Efficiency. We are responsible for each and every step of the shippment.

×