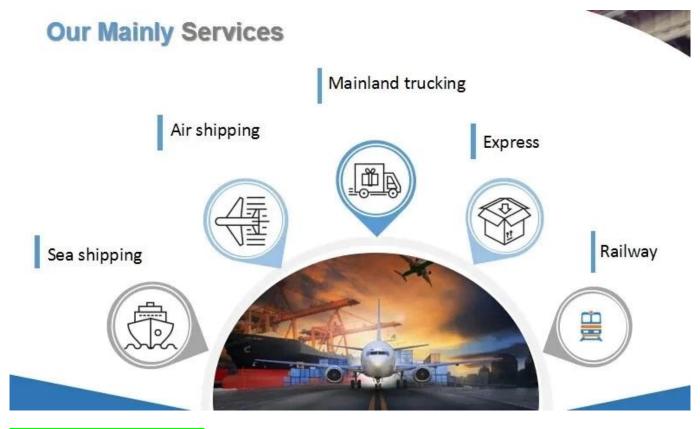

## Company Profile ►

<u>Sunny Worldwide Logistics</u> (Shenzhen) Limited - established in 1998, an international freight forwarder in China. We provide the sea, land, air transport, customs clearance, inspection and trailer, CO, F/A, fumigation, insurance and other related itmes in one stop service.

We are 20+ years long experienced in concentration service, taking care of the goods more than the owner, the first-line on-site monitoring, real-time tracking feedback of the entire node.

We could Offer the best shipping solutions according to each case and are proficient in customs clearance in Philippines, the United States, Europe, Australia, etc., making custom clearance 1-2 days earlier.