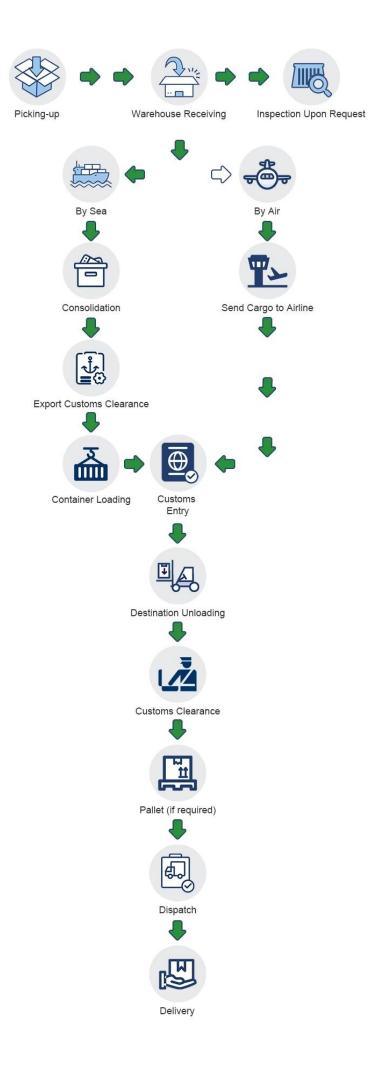

DDU          | Door to Port | Port to Door |              |
| Pick up goods             | $\checkmark$ | $\checkmark$ | $\checkmark$ | ×            | ×            |
| Export custom declaration | $\checkmark$ | $\checkmark$ | $\checkmark$ | ×            | ×            |

| Transportation          | $\checkmark$ | $\checkmark$ | $\checkmark$ | $\checkmark$ | $\checkmark$ |
|-------------------------|--------------|--------------|--------------|--------------|--------------|
| Import custom clearance | $\checkmark$ | $\checkmark$ | ×            | $\checkmark$ | ×            |
| Duty&VAT                | $\checkmark$ | ×            | ×            | $\checkmark$ | ×            |
| Delivery to door        | $\checkmark$ | $\checkmark$ | ×            | $\checkmark$ | ×            |

# How to do



## **Company Profile**

Sunny Worldwide Logistics (Shenzhen) Limited - established in 1998, an international freight forwarder in China.

Sunny Worldwide Logistics proven and reliable shippingsolution, offering consistent, high-quality service worldwide for any kind of freight.

Our company is a large and professional logistics company, we provide the sea, land,air transport, customs clearance, inspection and trailer, CO, F/A, fumigation, insurance and other related itmes in one service.

The spirit of service of our business isProfessionalism Focus High Efficiency. We are responsible for each and every step of the shippment.

×