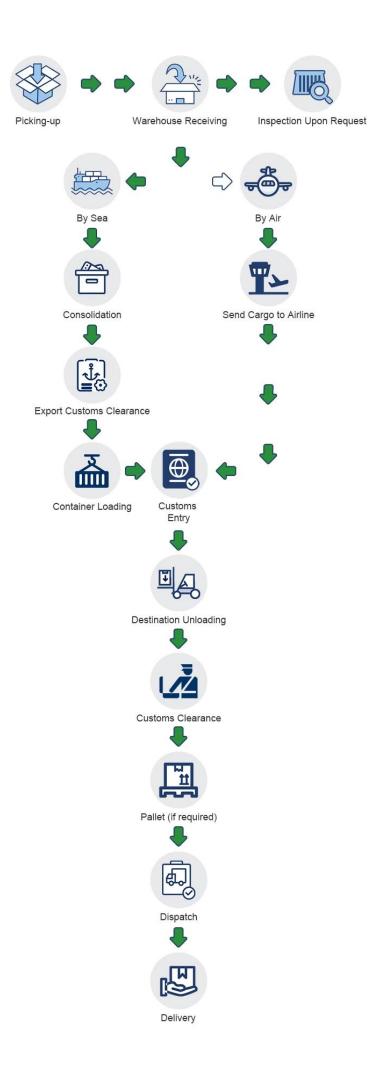

days |

### What we can do

| Service Items             | Door to Door |            | Door to Port | Port to Door | Port to Port |
|---------------------------|--------------|------------|--------------|--------------|--------------|
|                           | DDP          | <b>DDU</b> | Door to Port | FOIL to Door | Fort to Fort |
| Pick up goods             | √            | V          | √            | ×            | ×            |
| Export custom declaration | √            | √          | √            | ×            | ×            |

| Transportation          | V | V | √ | √ | √ |
|-------------------------|---|---|---|---|---|
| Import custom clearance | V | V | × | √ | × |
| Duty&VAT                | V | × | × | √ | × |
| Delivery to door        | V | V | × | √ | × |

## How to do



## **Company Profile**

Sunny Worldwide Logistics (Shenzhen) Limited - established in 1998, an international freight forwarder in China.

Sunny Worldwide Logistics proven and reliable shippingsolution, offering consistent, high-quality service worldwide for any kind of freight.

Our company is a large and professional logistics company, we provide the sea, land, air transport, customs clearance, inspection and trailer, CO, F/A, fumigation, insurance and other related itmes in one service.

The spirit of service of our business is Professionalism Focus High Efficiency. We are responsible for each and every step of the shippment.