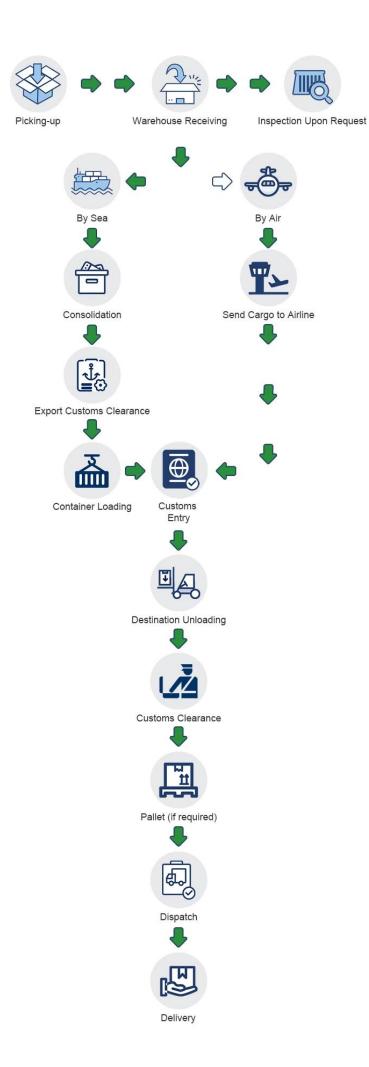

5 days |

### What we can do

| Service Items             | Door to Door |            | Door to Port | Port to Door | Port to Port |
|---------------------------|--------------|------------|--------------|--------------|--------------|
|                           | DDP          | <b>DDU</b> | Door to Port | FOIL to Door | Port to Port |
| Pick up goods             | √            | V          | √            | ×            | ×            |
| Export custom declaration | √            | √          | √            | ×            | ×            |

| Transportation          | V | V | √ | √ | √ |
|-------------------------|---|---|---|---|---|
| Import custom clearance | V | V | × | √ | × |
| Duty&VAT                | V | × | × | √ | × |
| Delivery to door        | V | V | × | √ | × |

# How to do



### **Company Profile**

Sunny Worldwide Logistics (Shenzhen) Limited - established in 1998, an international freight forwarder in China.

Sunny Worldwide Logistics proven and reliable shippingsolution, offering consistent, high-quality service worldwide for any kind of freight.

Our company is a large and professional logistics company, we provide the sea, land, air transport, customs clearance, inspection and trailer, CO, F/A, fumigation, insurance and other related itmes in one service.

The spirit of service of our business is Professionalism Focus High Efficiency. We are responsible for each and every step of the shippment.