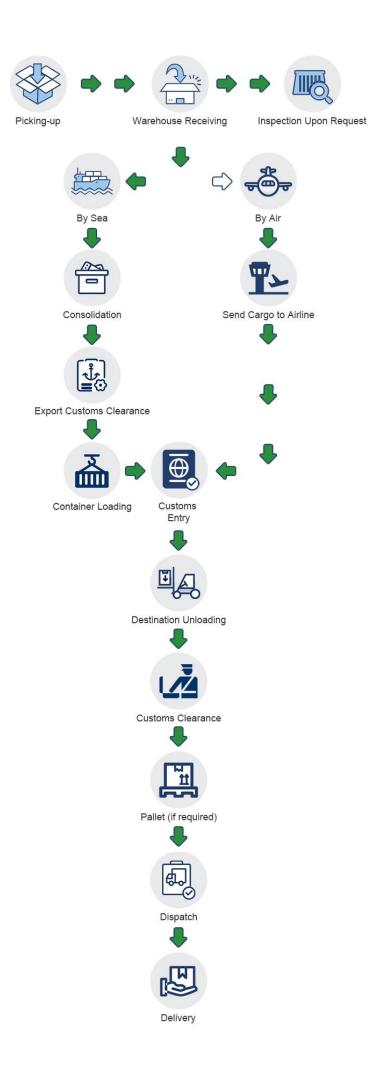

\*\*\* Before you inquire, please confirm which way you choose \*\*\*

This is how the shipment goes:

As for the transportation time, please take the following table as a reference.

| Destination | Schedule                          | Duration   |
|-------------|-----------------------------------|------------|
| Manila      | Every Tuesday / Thursday / Friday | 20-25 days |
| Davao       | Every Friday                      | 20 days    |
| Cebu        | Every Friday                      | 20 days    |
| U.S.        | every day                         | 18-22 days |
| Europe      | every day                         | 20-25 days |