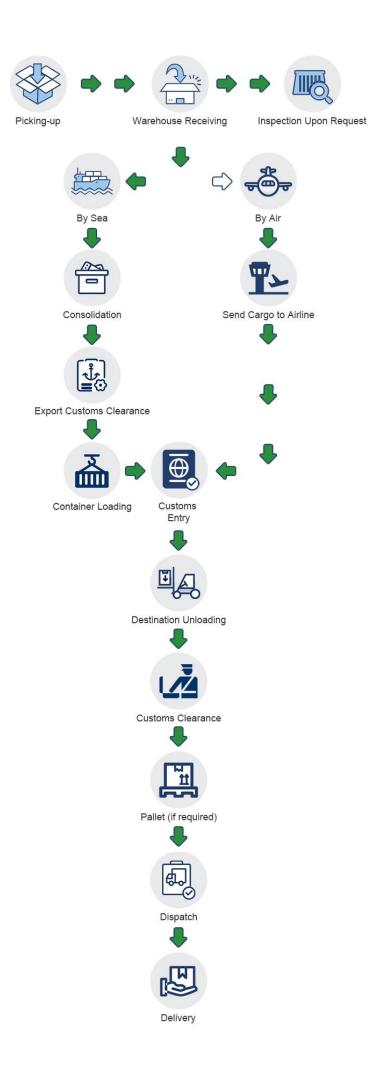

\*\*\* Before you inquire, please confirm which way you choose \*\*\*

This is how the shipment goes:

As for the transportation time, please take the following table as a reference.

| Destination | Schedule                          | Duration |
|-------------|-----------------------------------|----------|
| Manila      | Every Tuesday / Thursday / Friday | 1 day    |
| Davao       | Every Friday                      | 1 day    |
| Cebu        | Every Friday                      | 1 day    |
| U.S.        | every day                         | 1-7 days |
| Europe      | every day                         | 1-7 days |