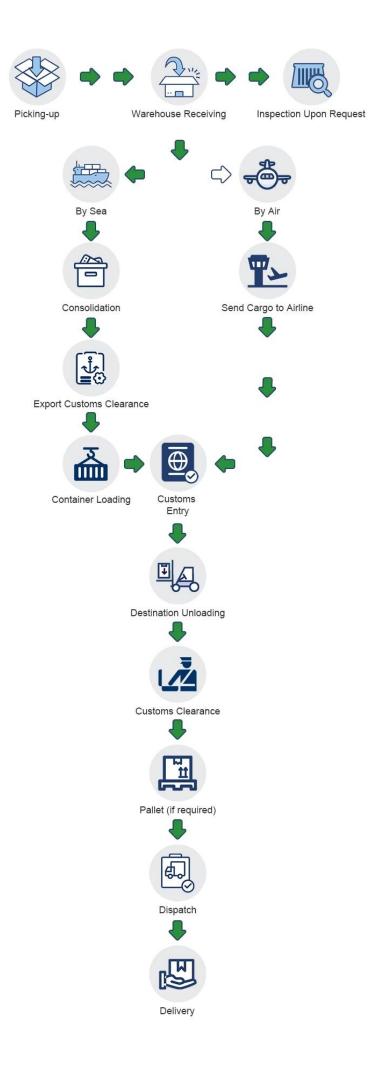

#### \*\*\* Before you inquire, please confirm which way you choose \*\*\*

This is how the shipment goes:

As for the transportation time, please take the following table as a reference.

| Destination | Schedule                          | Duration |
|-------------|-----------------------------------|----------|
| Manila      | Every Tuesday / Thursday / Friday | 1 day    |
| Davao       | Every Friday                      | 1 day    |
| Cebu        | Every Friday                      | 1 day    |
| U.S.        | every day                         | 1-7 days |
| Europe      | every day                         | 1-7 days |