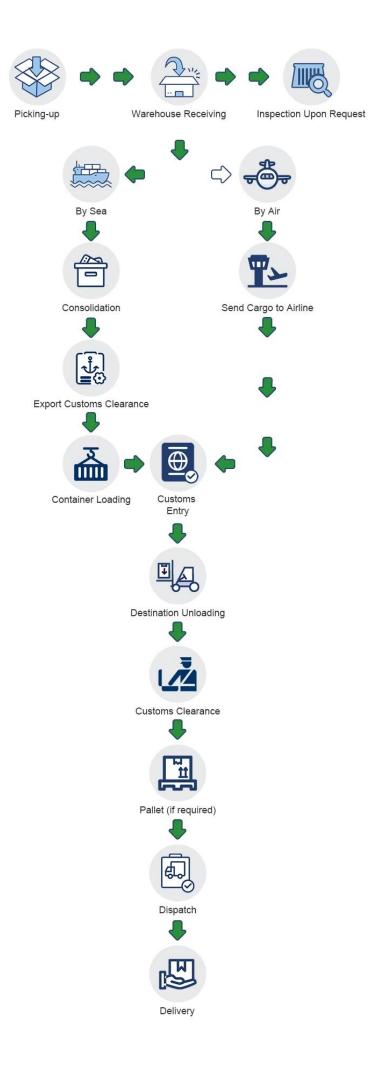

|---------------|--------------|--------------|--------------|
| Pick up goods      | $\checkmark$ | $\checkmark$  | $\checkmark$ | ×            | ×            |
| Export declaration | $\checkmark$ | $\checkmark$  | $\checkmark$ | ×            | ×            |

| transportation           | $\checkmark$ | $\checkmark$ | $\checkmark$ | $\checkmark$ | $\checkmark$ |
|--------------------------|--------------|--------------|--------------|--------------|--------------|
| Import customs clearance | $\checkmark$ | $\checkmark$ | ×            | $\checkmark$ | ×            |
| Customs duties & VAT     | $\checkmark$ | ×            | ×            | $\checkmark$ | ×            |
| Delivery                 | $\checkmark$ | $\checkmark$ | ×            | $\checkmark$ | ×            |

## How to do it



# **Company Profile**

Hongmingda Logistics (Shenzhen) Co., Ltd. - established in 1998, is an international freight forwarding company in China.

Sunny Worldwide Logistics' proven and reliable shipping solutions provide consistent, high-quality service for any type of freight worldwide.

Our company is a large-scale professional logistics company that provides sea transportation, land transportation, air transportation, customs declaration, inspection declaration, trailer, CO, F/A, fumigation, insurance and other related services.

The service spirit of our enterprise is professional, dedicated and efficient. We are responsible for every step of shipping.

×