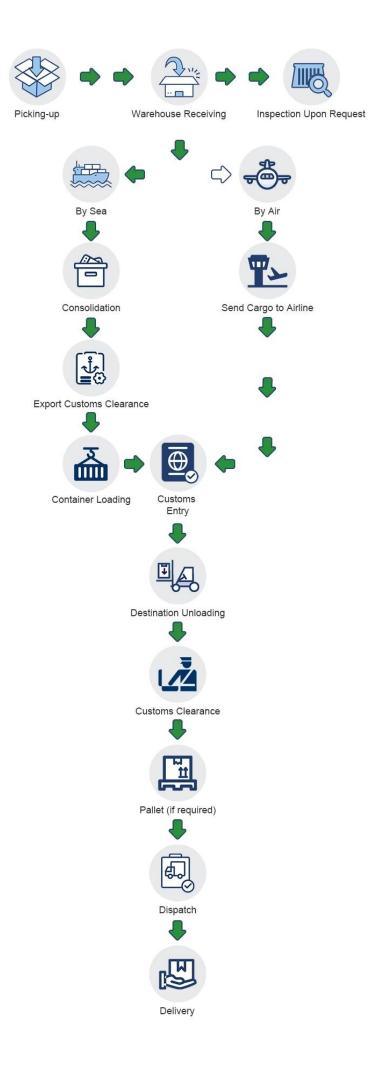

#### \*\*\* Before you inquire, please confirm which way you choose \*\*\*

This is how the shipment goes:

As for the transportation time, please take the following table as a reference.

| Destination | Schedule                          | Duration   |
|-------------|-----------------------------------|------------|
| Manila      | Every Tuesday / Thursday / Friday | 20-25 days |
| Davao       | Every Friday                      | 20 days    |
| Service     | Every Friday                      | 20 days    |
| U.S         | every day                         | 18-22 days |
| Europe      | every day                         | 20-25 days |