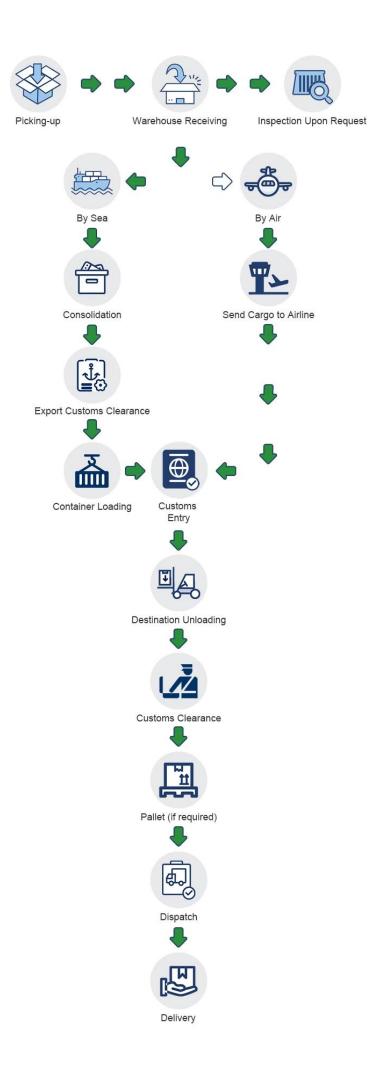

\*\*\* Before you inquire, please confirm which way you choose \*\*\*

This is how the shipment goes:

As for the transportation time, please take the following table as a reference.

| Destination | Schedule                          | Duration   |
|-------------|-----------------------------------|------------|
| Manila      | Every Tuesday / Thursday / Friday | 15 days    |
| Davao       | Every Friday                      | 25 days    |
| Cebu        | Every Friday                      | 25 days    |
| USA         | Depending on timetable            | 30-40 days |
| Europe      | Depending on timetable            | 35-45 days |