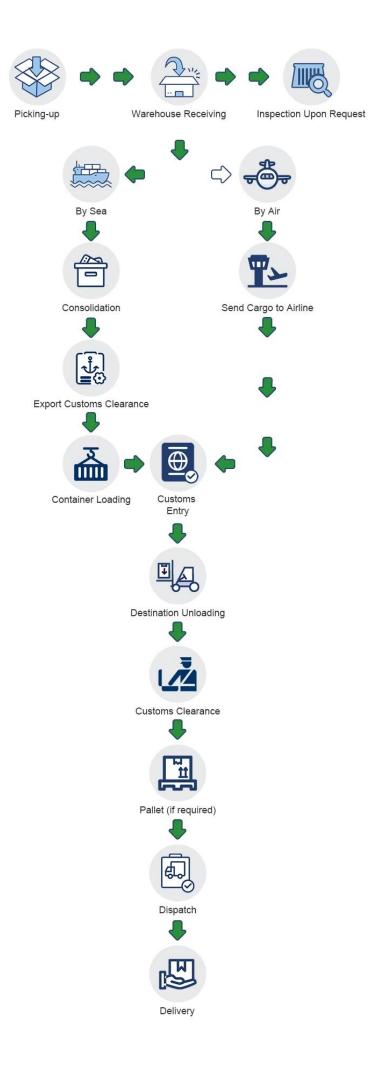

----|--------------|--------------|--------------|
| Service Items             | DDP          | DDU          | Door to Port | Port to Door | Port to Port |
| Pick up goods             | $\checkmark$ | $\checkmark$ | $\checkmark$ | Х            | Х            |
| Export custom declaration | $\checkmark$ | $\checkmark$ | $\checkmark$ | Х            | Х            |
| Transportation            | $\checkmark$ | $\checkmark$ | $\checkmark$ |              | $\checkmark$ |
| Import custom clearance   | $\checkmark$ | $\checkmark$ | Х            |              | Х            |
| Duty &VAT                 | $\checkmark$ | X            | X            | $\checkmark$ | Х            |
| Delivery to door          | $\checkmark$ |              | X            | $\checkmark$ | Х            |

# How to do