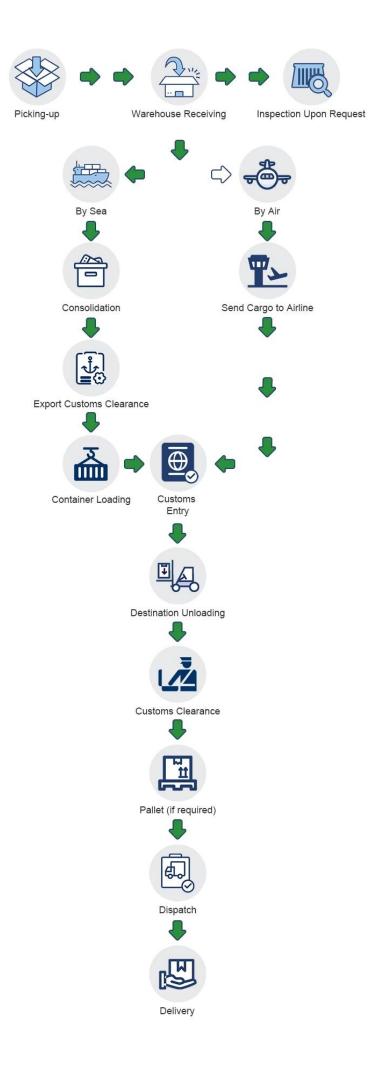

DU          |              |              | 1011101011   |
| Pick up goods             | $\checkmark$ | $\checkmark$ | $\checkmark$ | ×            | ×            |
| Export custom declaration | $\checkmark$ | $\checkmark$ | $\checkmark$ | ×            | ×            |

| Transportation          | $\checkmark$ | $\checkmark$ | $\checkmark$ | $\checkmark$ | $\checkmark$ |
|-------------------------|--------------|--------------|--------------|--------------|--------------|
| Import custom clearance | $\checkmark$ | $\checkmark$ | ×            | $\checkmark$ | ×            |
| Duty&VAT                | $\checkmark$ | ×            | ×            | $\checkmark$ | ×            |
| Delivery to door        | $\checkmark$ | $\checkmark$ | ×            | $\checkmark$ | ×            |

## How to do



## **Company Profile**

Sunny Worldwide Logistics (Shenzhen) Limited - established in 1998, an international freight forwarder in China.

Sunny Worldwide Logistics proven and reliable shippingsolution, offering consistent, high-quality service worldwide for any kind of freight.

Our company is a large and professional logistics company, we provide the sea, land,air transport, customs clearance, inspection and trailer, CO, F/A, fumigation, insurance and other related itmes in one service.

The spirit of service of our business isProfessionalism Focus High Efficiency. We are responsible for each and every step of the shippment.

×